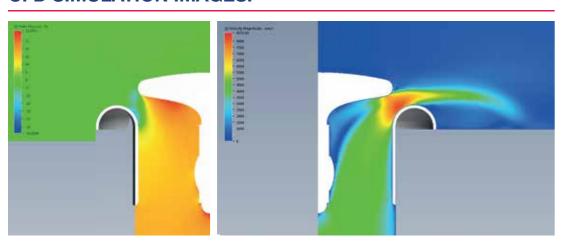

e CFD analysis and verified by the tests in the laboratory complying with ASHRAE 70 standarts.
- All parts of P Smart manufactured from ABS plastic which eliminates the problem of corrosion, locking and color changes.
- Fully-airtight product with minimum air leakage is key to mold control and represents better indoor air quality.
- Thanks to it's Smart design, no deviation in flow rate area, effective diameter equals to nominal diameter and it conserves the flow regime.
- Quick mounting (less than a minute), with compact and smart components.



## **WHERE TO USE:**

Conair P Smart has aesthetic design and recommended for exhaust and supply of air in damp areas such as toilets, bathrooms and kitchen as well as industrial areas, residentials and offices.



### **CFD SIMULATION IMAGES:**





Rotate the lid to adjust air flow rate.

# PRESSURE LOSS DIAGRAMS:

Pressure loss test results conforming with ASHRAE 70 standard



# **SMART 150**



**SMART 125** 



- 1: Adjustable Lid
- 2: Flanged Diffuser
- 3: Mounting Ring



x: the smallest distance between disc of lid and flanged diffuser

|         |              | DIMENSIONS (mm) |     |     |     |     |     |
|---------|--------------|-----------------|-----|-----|-----|-----|-----|
|         | NOMINAL SIZE | ØΑ              | ØВ  | øс  | ØD  | ØΕ  | ØF  |
|         | Ø 100        | 96              | 152 | 99  | 116 | 120 | 146 |
| P SMART | Ø 125        | 121             | 177 | 124 | 141 | 145 | 171 |
| S       | Ø 150        | 146             | 202 | 149 | 166 | 170 | 196 |
| 4       | Ø 200        | 121             |