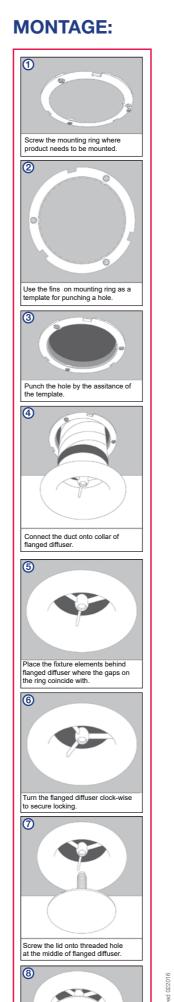

### THE MOST COMPREHENSIVE AIR DISC VALVE

- Very low pressure loss values are obtained by the CFD analysis and verified by the tests in the laboratory complying with ASHRAE 70 standarts.
- All parts of P Smart manufactured from ABS plastic which eliminates the problem of corrosion, locking and color changes.
- Fully-airtight product with minimum air leakage is key to mold control and represents better indoor air quality.
- Thanks to it's Smart design, no deviation in flow rate area, effective diameter equals to nominal diameter and it conserves the flow regime.
- Quick mounting (less than a minute), with compact and smart components.