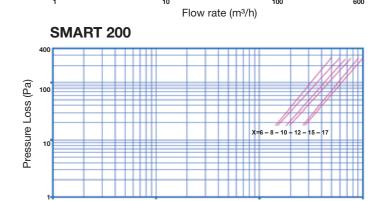

# PRESSURE LOSS DIAGRAMS:

Pressure loss test results conforming with ASHRAE 70 standard