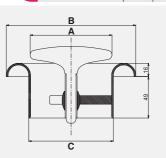

# **SMART 150**

**SMART 125** 

- 1: Adjustable Lid
- 2: Flanged Diffuser
- 3: Mounting Ring

x: the smallest distance between disc of lid and flanged diffuser

|         |              | DIMENSIONS (mm) |     |     |     |     |     |
|---------|--------------|-----------------|-----|-----|-----|-----|-----|
|         | NOMINAL SIZE | ØΑ              | ØВ  | øс  | ØD  | ØΕ  | ØF  |
|         | Ø 100        | 96              | 152 | 99  | 116 | 120 | 146 |
| P SMART | Ø 125        | 121             | 177 | 124 | 141 | 145 | 171 |
| S       | Ø 150        | 146             | 202 | 149 | 166 | 170 | 196 |
| 4       | Ø 200        | 121             | 252 | 199 | 216 | 220 | 246 |