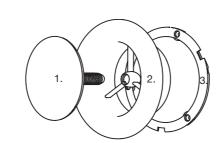

# **SMART 150**

**SMART 125** 

- 1: Adjustable Lid
- 2: Flanged Diffuser
- 3: Mounting Ring

x: the smallest distance between disc of lid and flanged diffuser

|         |              | DIMENSIONS (mm) |     |     |     |     |     |
|---------|--------------|-----------------|-----|-----|-----|-----|-----|
|         | NOMINAL SIZE | ØΑ              | ØВ  | øс  | ØD  | ØΕ  | ØF  |
|         | Ø 100        | 96              | 152 | 99  | 116 | 120 | 146 |
| P SMART | Ø 125        | 121             | 177 | 124 | 141 | 145 | 171 |
| S       | Ø 150        | 146             | 202 | 149 | 166 | 170 | 196 |
| 4       | Ø 200        | 121             | 252 | 199 | 216 | 220 | 246 |