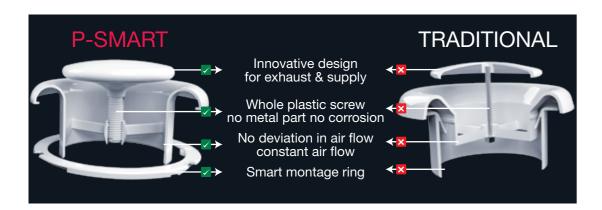

### THE MOST COMPREHENSIVE AIR DISC VALVE

- Very low pressure loss values are obtained by the CFD analysis and verified by the tests in the laboratory complying with ASHRAE 70 standarts.
- All parts of P Smart manufactured from ABS plastic which eliminates the problem of corrosion, locking and color changes.
- Fully-airtight product with minimum air leakage is key to mold control and represents better indoor air quality.
- Thanks to it's Smart design, no deviation in flow rate area, effective diameter equals to nominal diameter and it conserves the flow regime.
- Quick mounting (less than a minute), with compact and smart components.