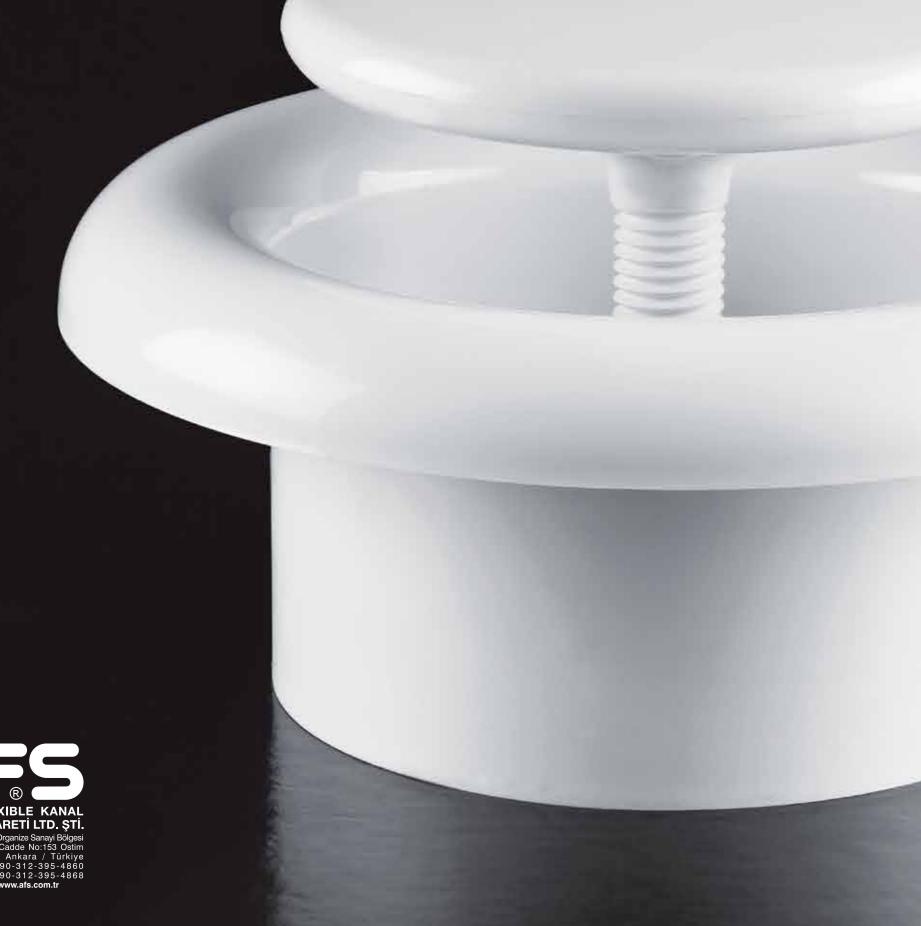

# P Smart

DESIGN RIGHTS REGISTERED

THE MOST COMPREHENSIVE AIR DISC VALVE

- ✓ No Corrosion
- Quick Mounting
- Better Indoor Air Quality
- Constant Flow Regime

### THE MOST COMPREHENSIVE AIR DISC VALVE

- Very low pressure loss values are obtained by the CFD analysis and verified by the tests in the laboratory complying with ASHRAE 70 standarts.
- All parts of P Smart manufactured from ABS plastic which eliminates the problem of corrosion, locking and color changes.
- Fully-airtight product with minimum air leakage is key to mold control and represents better indoor air quality.
- Thanks to it's Smart design, no deviation in flow rate area, effective diameter equals to nominal diameter and it conserves the flow regime.
- Quick mounting (less than a minute), with compact and smart components.