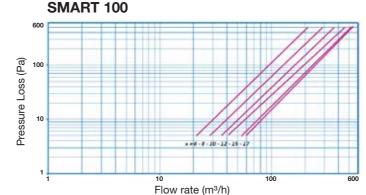

# PRESSURE LOSS DIAGRAMS:

Pressure loss test results conforming with ASHRAE 70 standard