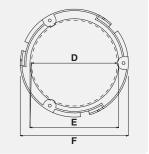

# **SMART 150**

**SMART 125** 

- 1: Adjustable Lid
- 2: Flanged Diffuser
- 3: Mounting Ring

x: the smallest distance between disc of lid and flanged diffuser

|         |              | DIMENSIONS (mm) |     |     |     |     |     |
|---------|--------------|-----------------|-----|-----|-----|-----|-----|
|         | NOMINAL SIZE | ØΑ              | ØВ  | øс  | ØD  | ØΕ  | ØF  |
|         | Ø 100        | 96              | 152 | 99  | 116 | 120 | 146 |
| P SMART | Ø 125        | 121             | 177 | 124 | 141 | 145 | 171 |
| S       | Ø 150        | 146             | 202 | 149 | 166 | 170 | 196 |
| 4       | Ø 200        | 121             | 252 | 199 | 216 | 220 | 246 |